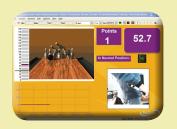

#### BIOFEEDBACK CAN MAKE A WORLD OF DIFFERENCE FOR REHAB

Biofeedback keeps patients motivated using the latest rehab techniques from graphical and audio feedback, to automated training and review protocols.

#### ONE CLICK START UP PROVIDES:

- Surface Electromyography Biofeedback
- Range of Motion Training
- Respiration Training
- Heart Rate Variability Training
- Skin Conductance and Peripheral Temperature Biofeedback

#### COMPREHENSIVE VIEW OF PATIENT REHABILITATION

Choose from a wide variety of assessment protocols with specialized reports:

- Dynamic and Static SEMG Assessment
- Dynamic and Static Range of Motion Assessment (with optional SEMG)
- Muscle Testing (with optional SEMG)
- Algometry
- Video recording and review to help patients follow protocols
- Automated protocols guide treatments