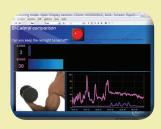

### **MYOSCAN-Z SENSOR - ASSURES GOOD CONTACT**

A unique EMG sensor with built-in impedance checking for high signal quality

Monitor EMG and other signals from Biodex and other isokinetic machines