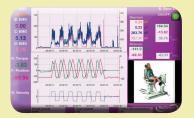

### **MYOSCAN-Z SENSOR - ASSURES GOOD CONTACT**

A unique EMG sensor with built-in impedance checking for high signal quality

Monitor EMG and other signals from Biodex and other isokinetic machines